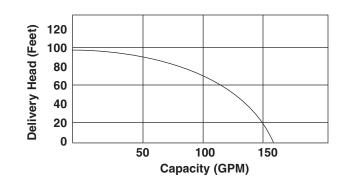

#### **Performance Curve**

## **Applications**

- Construction and industrial dewatering.
- Utilities, manhole and vault draining.
- Landscape and irrigation.

| Model                                 | SEH-50X      |
|---------------------------------------|--------------|
| Discharge Size                        | 2"           |
| Maximum Capacity                      | 158 G.P.M    |
| Maximum Head                          | 98 Ft.       |
| Maximum Suction                       | 26 Ft.       |
| Maximum Pressure                      | 42.4 PSA     |
| Engine Type                           | Honda GX 120 |
| Displacement                          | 118 CC       |
| Horse Power                           | 4.0 HP       |
| Fuel Capacity                         | 0.66 Gal.    |
| Fuel                                  | Gasoline     |
| Continuous Operation<br>Time Per Tank | 2.5 Hrs.     |
| Dimensions LxHxW                      | 18"x14"x15"  |
| Net Weight                            | 48 lbs.      |