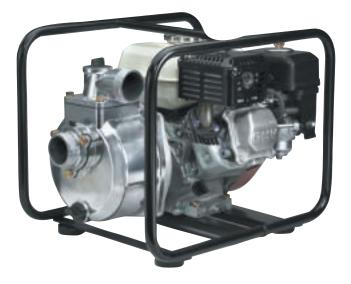

# SEH-50X

#### **Features**

- All impellers and volutes are constructed of cast iron for durability and long operating life.
- Pump casing is made of die cast aluminum for lightweight portability and strength.
- Protected from damage by a sturdy steel roll cage. Vibration isolators are built-in.
- Low oil sensor is standard.
- Self priming to 26 feet, maximum head up to 187 feet.

## **Applications**

- Construction and industrial dewatering.
- Utilities, manhole and vault draining.
- Landscape and irrigation.

| Model                                 | SEH-50X      |
|---------------------------------------|--------------|
| Discharge Size                        | 2"           |
| Maximum Capacity                      | 158 G.P.M    |
| Maximum Head                          | 98 Ft.       |
| Maximum Suction                       | 26 Ft.       |
| Maximum Pressure                      | 42.4 PSA     |
| Engine Type                           | Honda GX 120 |
| Displacement                          | 118 CC       |
| Horse Power                           | 4.0 HP       |
| Fuel Capacity                         | 0.66 Gal.    |
| Fuel                                  | Gasoline     |
| Continuous Operation<br>Time Per Tank | 2.5 Hrs.     |
| Dimensions LxHxW                      | 18"x14"x15"  |
| Net Weight                            | 48 lbs.      |